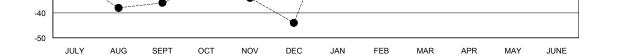

## GMT CA

| -                     | Club          | S         |               | Members               |                           |                         |                                                    |  |  |
|-----------------------|---------------|-----------|---------------|-----------------------|---------------------------|-------------------------|----------------------------------------------------|--|--|
| RESULTS FOR 2017-2018 |               |           |               | RESULTS FOR 2017-2018 |                           |                         |                                                    |  |  |
| QUARTER               | NEW CLUB GOAL | NEW CLUBS | DROPPED CLUBS | QUARTER               | MEMBER GROWTH NET<br>GOAL | MEMBER GROWTH<br>ACTUAL | DROPPED<br>MEMBERS ACTUAL<br>(including transfers) |  |  |
| JULY/AUG/SEPT         | 0             | 0         | 1             | JULY/AUG/SEPT         | 2                         | 11                      | 45                                                 |  |  |
| OCT/NOV/DEC           | 0             | 0         | 0             | OCT/NOV/DEC           | 2                         | 16                      | 24                                                 |  |  |
| JAN/FEB/MAR           | 0             | 0         | 0             | JAN/FEB/MAR           | 0                         | 0                       | 0                                                  |  |  |
| APR/MAY/JUNE          | 1             | 0         | 0             | APR/MAY/JUNE          | 20                        | 0                       | 0                                                  |  |  |

0

-10

-20 -30 MEMBER GROWTH NET GOAL

MEMBER GROWTH ACTUAL

LAST YEAR MEMBERSHIP ACTUAL