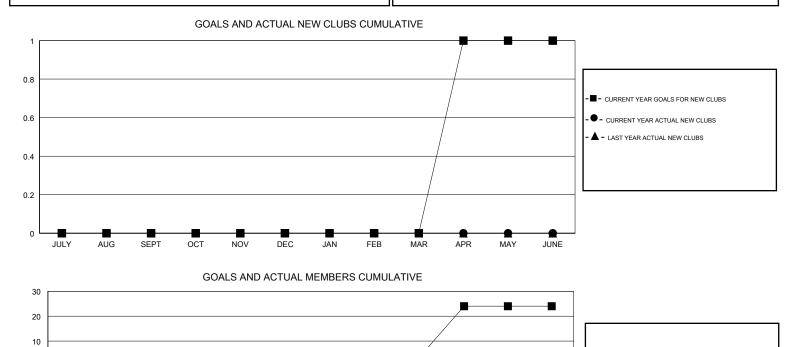

## GMT CA

| -                     | Club          | S         |               | Members               |                           |                         |                                                    |  |  |
|-----------------------|---------------|-----------|---------------|-----------------------|---------------------------|-------------------------|----------------------------------------------------|--|--|
| RESULTS FOR 2017-2018 |               |           |               | RESULTS FOR 2017-2018 |                           |                         |                                                    |  |  |
| QUARTER               | NEW CLUB GOAL | NEW CLUBS | DROPPED CLUBS | QUARTER               | MEMBER GROWTH NET<br>GOAL | MEMBER GROWTH<br>ACTUAL | DROPPED<br>MEMBERS ACTUAL<br>(including transfers) |  |  |
| JULY/AUG/SEPT         | 0             | 0         | 1             | JULY/AUG/SEPT         | 2                         | 11                      | 45                                                 |  |  |
| OCT/NOV/DEC           | 0             | 0         | 0             | OCT/NOV/DEC           | 2                         | 16                      | 24                                                 |  |  |
| JAN/FEB/MAR           | 0             | 0         | 0             | JAN/FEB/MAR           | 0                         | 0                       | 0                                                  |  |  |
| APR/MAY/JUNE          | 1             | 0         | 0             | APR/MAY/JUNE          | 20                        | 0                       | 0                                                  |  |  |